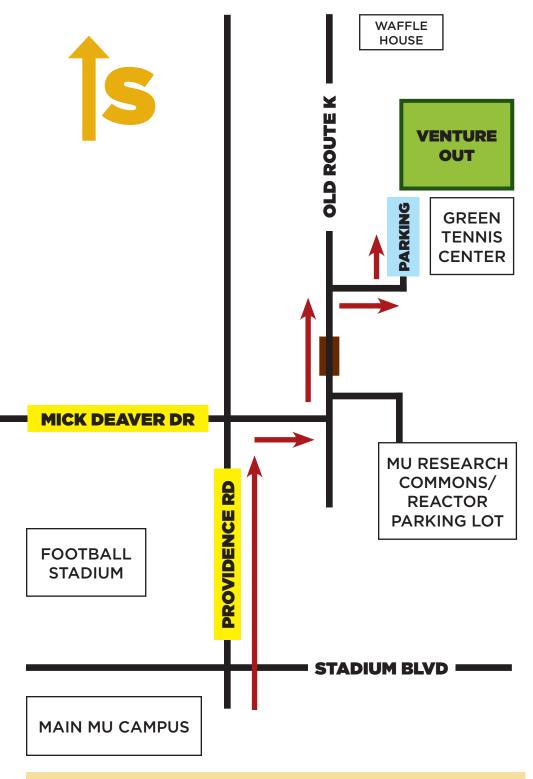

## **DIRECTIONS TO VENTURE OUT**

Note: Venture Out does not have a street address, so don't try to use your GPS or you may get lost. Visit ventureout.missouri.edu/location for an interactive map and detailed directions from Kansas City and St. Louis.

## **FROM NIFONG BLVD**

- Go north on Providence about .7 miles past Green Meadows Rd.
- Turn left at Mick Deaver Dr. and follow the to the road left
- Go straight (across the bridge) to the Green Tennis Center Parking lot and turn right into the lot
- •The tower is located down the trail past the Tennis Center. Walk down the path to the gate - you'll see us.

## FROM STADIUM BLVD

- Turn south on Providence and go about .4 miles down the hill to the first light (Mick Deaver)
- Turn right at the light and follow the road left
- Go straight (across the bridge) to the Green Tennis Center Parking lot and turn right into the lot
- The tower is located down the trail past the Tennis Center. Walk down the path to the gate - you'll see us.

## **PARKING:**

Venture Out only has 20 parking spots. If you have a large group, please carpool. Do not park in the green parking spaces.